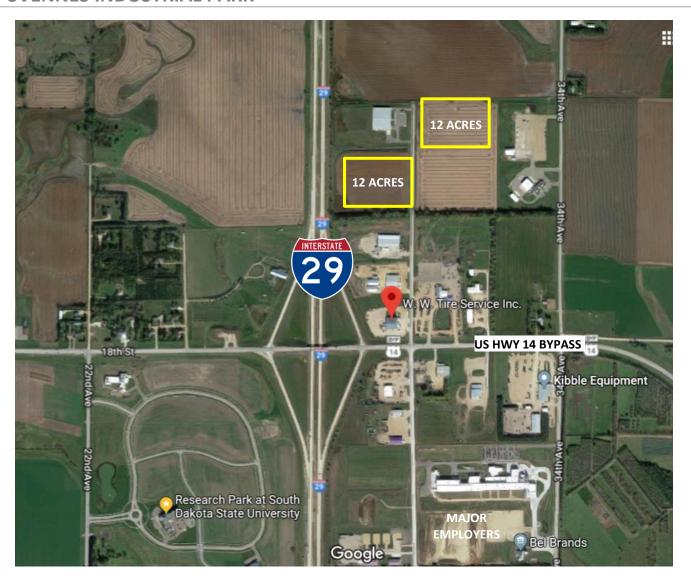

## Location

FARMLAND N ½ SE ¼ - 12 ACRES FREELAND LOT 1 BLK 10 - 12 ACRES

HIGHWAY ACCESS

Interstate 29 – 650 yards US Highway 14 – 700 yards

## **Site Facts**

**SPECIFICATIONS** 

Space Available: Approx. 24 total acres

Tracts are separated by a dead-end industrial park city road.