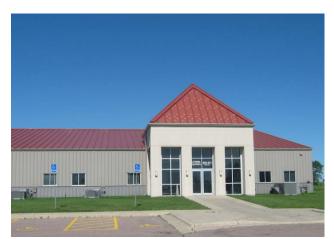

## **Research & Technology Center**

The Research & Technology Center is a city-owned 26,000+ square foot business incubation facility. The facility houses research and technology based businesses. The incubator is designed to assist business and industry in start-up and initial growth stages.

#### **Location:**

Located on 32nd Avenue, approximately ¼ mile east of the intersection of Interstate 29 and US Highway
 14. South Dakota State University is within one mile. Adjacent facilities include: Capital Card Systems,
 Swiftel Center (events facility), and Larson Ice Center.