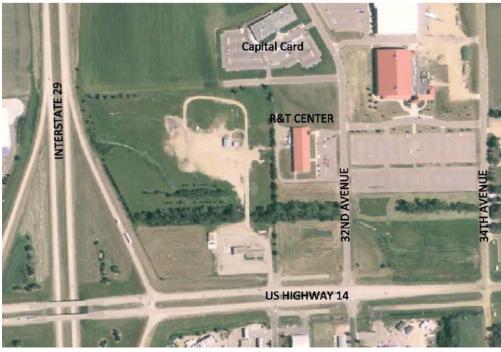

#### **Location:**

Located on 32nd Avenue, approximately ¼ mile east of the intersection of Interstate 29 and US Highway
 14. South Dakota State University is within one mile. Adjacent facilities include: Capital Card Systems,
 Swiftel Center (events facility), and Larson Ice Center.

Aerial

Brookings Multiplex Research Building

Exhibit A - 2,066 Sq. Ft.

Exhibit B – 2,843 Sq. Ft.

Exhibit C – 4,630 Sq. Ft.