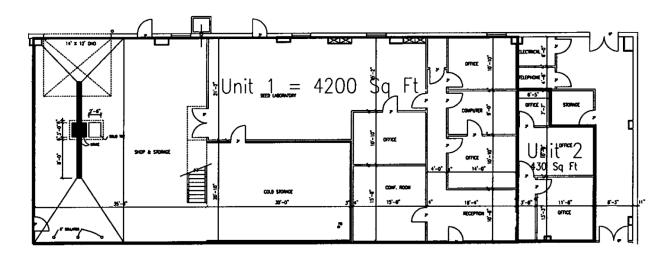

#### **Available Space:**

- 2,066 sq. ft. includes reception area, two offices, and laboratory space. Available immediately.
- <u>2,843 sq. ft.</u> includes reception area, conference room, two offices, dirty room, clean room, and laboratory space. Dirty room and clean room can be office space. **Available immediately.**
- <u>4,630 sq. ft.</u> includes reception area, conference room, seven offices, laboratory, cold storage, shop area w/ overhead doors. **Available immediately.**

Aerial

Brookings Multiplex Research Building

Exhibit A - 2,066 Sq. Ft.

Exhibit B – 2,843 Sq. Ft.

Exhibit C – 4,630 Sq. Ft.