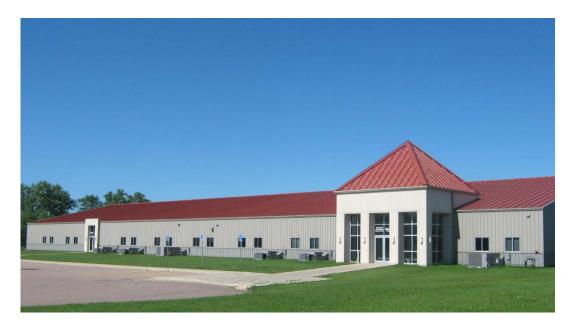

## **Research & Technology Center**

The Research & Technology Center is a city-owned 26,000+ square foot business incubation facility. The facility houses research and technology based businesses. The incubator is designed to assist business and industry in start-up and initial growth stages.

#### **Location:**

Located on 32nd Avenue, approximately ¼ mile east of the intersection of Interstate 29 and US Highway
 14. South Dakota State University is within one mile. Adjacent facilities include: Capital Card Systems,
 Swiftel Center (events facility), and Larson Ice Center.