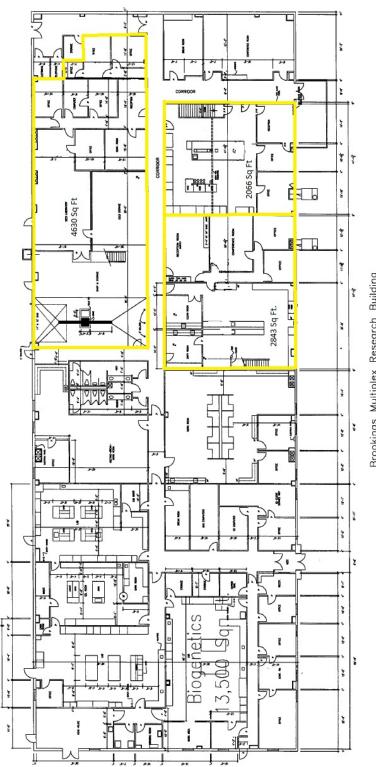

#### **Available Space:**

- 2,066 sq. ft. includes reception area, two offices, and laboratory space. Available immediately.
- <u>2,843 sq. ft.</u> includes reception area, conference room, two offices, dirty room, clean room, and laboratory space. Dirty room and clean room can be office space. **Available immediately.**
- <u>4,630 sq. ft.</u> includes reception area, conference room, seven offices, laboratory, cold storage, shop area w/ overhead doors. **Available immediately.**

Aerial

Brookings Multiplex Research Building

Exhibit A - 2,066 Sq. Ft.

Exhibit B – 2,843 Sq. Ft.

Exhibit C – 4,630 Sq. Ft.