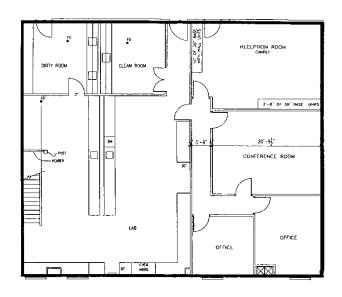

#### **Available Space:**

- 2,066 sq. ft. includes reception area, two offices, and laboratory space. Available immediately.
- <u>2,843 sq. ft.</u> includes reception area, conference room, two offices, dirty room, clean room, and laboratory space. Dirty room and clean room can be office space. **Available immediately.**
- <u>4,630 sq. ft.</u> includes reception area, conference room, seven offices, laboratory, cold storage, shop area w/ overhead doors. **Available immediately.**

Aerial

Brookings Multiplex Research Building

Exhibit A - 2,066 Sq. Ft.

Exhibit B – 2,843 Sq. Ft.

Exhibit C – 4,630 Sq. Ft.