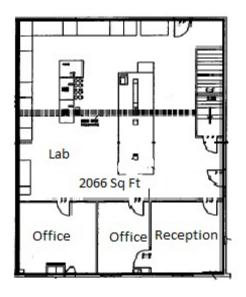

#### **Available Space:**

- 2,066 sq. ft. includes reception area, two offices, and laboratory space. Available immediately.
- <u>2,843 sq. ft.</u> includes reception area, conference room, two offices, dirty room, clean room, and laboratory space. Dirty room and clean room can be office space. **Available immediately.**
- <u>4,630 sq. ft.</u> includes reception area, conference room, seven offices, laboratory, cold storage, shop area w/ overhead doors. **Available immediately.**

Aerial

Brookings Multiplex Research Building

Exhibit A - 2,066 Sq. Ft.

Exhibit B – 2,843 Sq. Ft.

Exhibit C – 4,630 Sq. Ft.