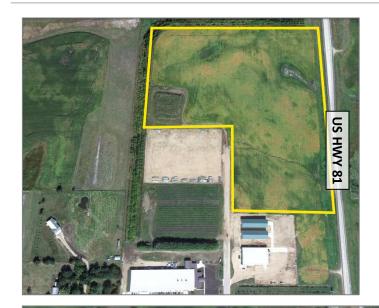

# Location

700 Industrial Avenue, Arlington S.D. 35 total acres

#### **HIGHWAY ACCESS**

Interstate 29 – 20 miles US Highway 14 – 0 miles US Highway 81 – 0 miles