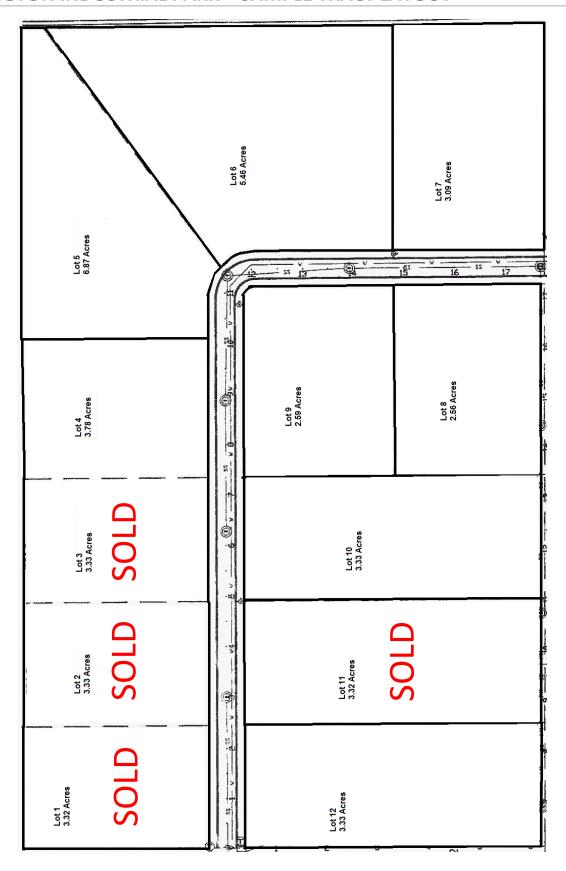

## **Site Facts**

**SPECIFICATIONS** 

**Space Available:** 35 acres, tract size negotiable

Zoning: Highway Commercial

#### **PRICE**

\$15,000 per acre, negotiable - price includes water, sewer, and road. Lot sizes are negotiable based on need.