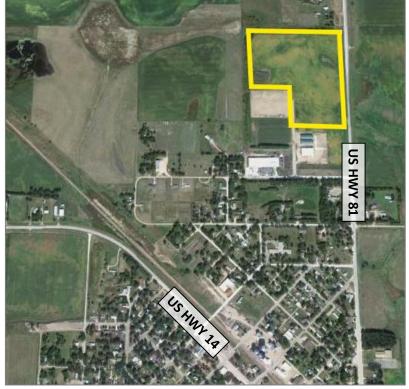

# Location

700 Industrial Avenue, Arlington S.D. 35 total acres

#### **HIGHWAY ACCESS**

Interstate 29 – 20 miles US Highway 14 – 0 miles US Highway 81 – 0 miles